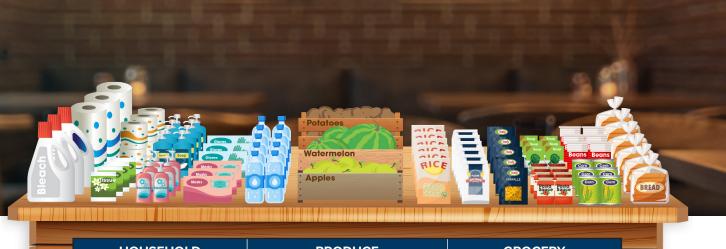

# MIXED TABLE TOP PLANOGRAM

Quick reference guide on how to set up a corner store concept with household goods, grocery items and produce.

| HOUSEHOLD          | PRODUCE                       | GROCERY                 |
|--------------------|-------------------------------|-------------------------|
| Bleach             | Citrus                        | Water                   |
| Gloves & Masks     | Potatoes                      | Bread                   |
| Paper Towels       | Available Fruits & Vegetables | Canned Vegetables       |
| Bath & Face Tissue |                               | Flour & Baking Supplies |
|                    |                               | Rice                    |
|                    |                               | Soup                    |
|                    |                               | Pasta & Sauce           |