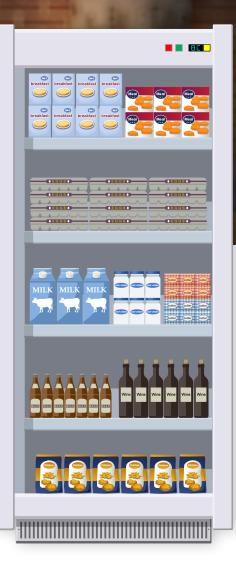

## MIXED REFRIGERATED

**PLANOGRAM** 

Quick reference guide on how to set up a corner store concept with refrigerated items, meal kits, and beer & wine options.

## **ASSORTMENT**

Breakfast Meats / Meals

Eggs

Milk Cream Butter

Alcohol Options

Complete Meals

#### **IDENTIFIED CATEGORY**

Refrigerated & Alcohol

| Milk/Dairy                 |  |  |
|----------------------------|--|--|
| Fresh Eggs                 |  |  |
| Complete Meal - Heat & Eat |  |  |
| Alcohol - Beer & Wine      |  |  |
| Bottled Water              |  |  |