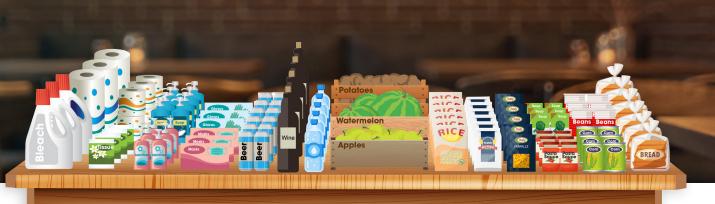

# MIXED TABLE TOP WITH ALCOHOL

PLANOGRAM

Quick reference guide on how to set up a corner store concept with household goods, grocery items, beer & wine options, and produce.

| HOUSEHOLD          | ALCOHOL      | PRODUCE                       | GROCERY                 |
|--------------------|--------------|-------------------------------|-------------------------|
| Bleach             | Bottled Beer | Citrus                        | Water                   |
| Gloves & Masks     | Wine         | Potatoes                      | Bread                   |
| Paper Towels       |              | Available Fruits & Vegetables | Canned Vegetables       |
| Bath & Face Tissue |              |                               | Flour & Baking Supplies |
|                    |              |                               | Rice                    |
|                    |              |                               | Soup                    |
|                    |              |                               | Pasta & Sauce           |